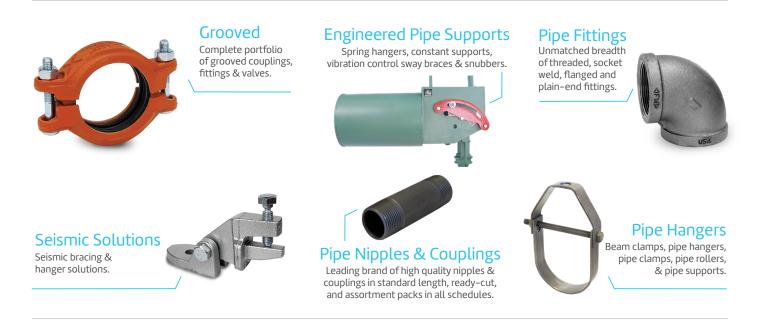

ASC Engineered Solutions is the only supplier of grooved products able to provide a domestically produced complete grooved steel system through 24 inches in size. US domestic made product programs\*:

- Buy America
- Buy American
- American Iron and Steel Act (AIS)
- Steel Products Procurement Act
- \* Due to ever changing compliance requirements, certification must be requested at placement of order.