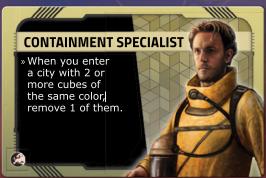

## THE VIROLOGIST'S TURN:

- Ask the Containment Specialist to play the Mobile Hospital and Call to Mobilize event cards.
- Using the Call to Mobilize event card:
  - The Containment Specialist takes the Drive/Ferry action to Moskva and then Kyiv. Because of the Containment Specialist's ability, you remove one cube from each of these cities.
  - The Virologist takes the Drive/Ferry action to Hamburg and then København. Because Mobile Hospital is in play, you remove one cube from each of these cities.
- 1. Using the Virologist's ability remove one red cube from Athina.
- 2. Using the Direct Flight action, discard the București card to fly directly to București.
- 3. Drive/Ferry to Kyiv. Because Mobile Hospital is still in play, remove one cube from Kyiv.
- 4. Drive/Ferry to Moskva. Because Mobile Hospital is still in play, remove the final cube from Moskva.