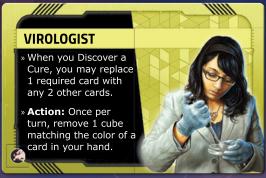

# Enlarged cards for reference.

## THE VIROLOGIST'S TURN:

- Ask the Containment Specialist to play the Mobile Hospital and Call to Mobilize event cards.
- Using the Call to Mobilize event card:
  - The Containment Specialist takes the Drive/Ferry action to Moskva and then Kyiv. Because of the Containment Specialist's ability, you remove one cube from each of these cities.
  - The Virologist takes the Drive/Ferry action to Hamburg and then København. Because Mobile Hospital is in play, you remove one cube from each of these cities.
- 1. Using the Virologist's ability remove one red cube from Athina.
- 2. Using the Direct Flight action, discard the București card to fly directly to București.
- 3. Drive/Ferry to Kyiv. Because Mobile Hospital is still in play, remove one cube from Kyiv.
- 4. Drive/Ferry to Moskva. Because Mobile Hospital is still in play, remove the final cube from Moskva.