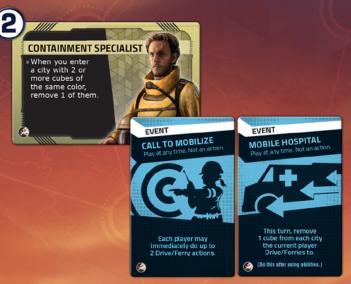

# Enlarged cards for reference.

# **SOLUTION**

## THE VIROLOGIST'S TURN:

- Ask the Containment Specialist to play the Mobile Hospital and Call to Mobilize event cards.
- Using the Call to Mobilize event card:
  - The Containment Specialist takes the Drive/Ferry action to Moskva and then Kyiv. Because of the Containment Specialist's ability, you remove one cube from each of these cities.
  - The Virologist takes the Drive/Ferry action to Hamburg and then København. Because Mobile Hospital is in play, you remove one cube from each of these cities.
- 1. Using the Virologist's ability remove one red cube from Athina.
- 2. Using the Direct Flight action, discard the București card to fly directly to București.
- 3. Drive/Ferry to Kyiv. Because Mobile Hospital is still in play, remove one cube from Kyiv.
- 4. Drive/Ferry to Moskva. Because Mobile Hospital is still in play, remove the final cube from Moskva.