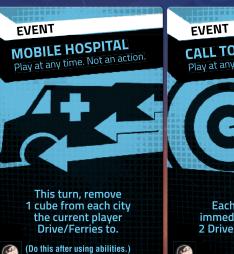

## THE VIROLOGIST'S TURN:

- Ask the Containment Specialist to play the Mobile Hospital and Call to Mobilize event cards.
- Using the Call to Mobilize event card:
  - The Containment Specialist takes the Drive/Ferry action to Moskva and then Kyiv. Because of the Containment Specialist's ability, you remove one cube from each of these cities.
  - The Virologist takes the Drive/Ferry action to Hamburg and then København. Because Mobile Hospital is in play, you remove one cube from each of these cities.
- 1. Using the Virologist's ability remove one red cube from Athina.
- 2. Using the Direct Flight action, discard the București card to fly directly to București.
- 3. Drive/Ferry to Kyiv. Because Mobile Hospital is still in play, remove one cube from Kyiv.
- 4. Drive/Ferry to Moskva. Because Mobile Hospital is still in play, remove the final cube from Moskva.