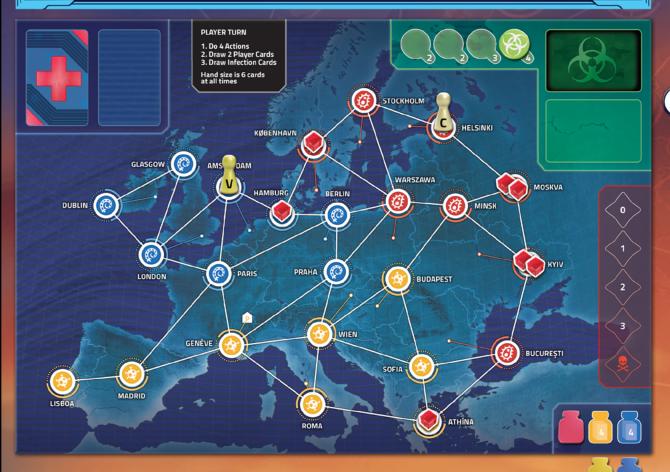

# PANDEMIC. HOTZONE. EUROPE

PUZZLE Mobile Hotspot Using standard *Pandemic: Hot Zone – Europe* rules, how can you complete the following scenario?

GOAL: Remove all RED cubes by the end of the Virologist's turn.

#### **SET-UP:**

Infection Rate: 4 Outbreaks: n/a Cures Found: Red

#### **INFECTED CITIES:**

2 RED cubes: Moskva, Kyiv 1 RED cube: Athína, Hamburg, København

#### **STARTING LOCATIONS:**

Virologist: Amsterdam Containment Spec.: Helsinki

### It is the Virologist's turn...