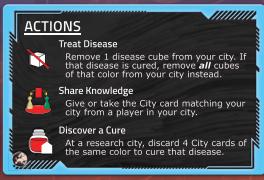

## THE VIROLOGIST'S TURN:

- Ask the Containment Specialist to play the Mobile Hospital and Call to Mobilize event cards.
- Using the Call to Mobilize event card:
  - The Containment Specialist takes the Drive/Ferry action to Moskva and then Kyiv. Because of the Containment Specialist's ability, you remove one cube from each of these cities.
  - The Virologist takes the Drive/Ferry action to Hamburg and then København. Because Mobile Hospital is in play, you remove one cube from each of these cities.
- 1. Using the Virologist's ability remove one red cube from Athina.
- 2. Using the Direct Flight action, discard the București card to fly directly to București.
- 3. Drive/Ferry to Kyiv. Because Mobile Hospital is still in play, remove one cube from Kyiv.
- 4. Drive/Ferry to Moskva. Because Mobile Hospital is still in play, remove the final cube from Moskva.