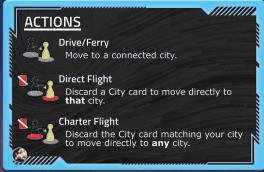

## THE VIROLOGIST'S TURN:

- Ask the Containment Specialist to play the Mobile Hospital and Call to Mobilize event cards.
- Using the Call to Mobilize event card:
  - The Containment Specialist takes the Drive/Ferry action to Moskva and then Kyiv. Because of the Containment Specialist's ability, you remove one cube from each of these cities.
  - The Virologist takes the Drive/Ferry action to Hamburg and then København. Because Mobile Hospital is in play, you remove one cube from each of these cities.
- 1. Using the Virologist's ability remove one red cube from Athina.
- 2. Using the Direct Flight action, discard the București card to fly directly to București.
- 3. Drive/Ferry to Kyiv. Because Mobile Hospital is still in play, remove one cube from Kyiv.
- 4. Drive/Ferry to Moskva. Because Mobile Hospital is still in play, remove the final cube from Moskva.