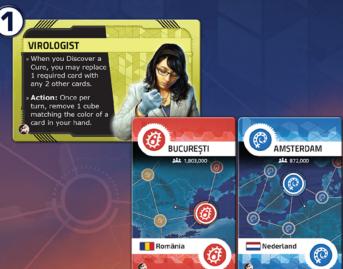

# Enlarged cards for reference.

# **SOLUTION**

## THE VIROLOGIST'S TURN:

- Ask the Containment Specialist to play the Mobile Hospital and Call to Mobilize event cards.
- Using the Call to Mobilize event card:
  - The Containment Specialist takes the Drive/Ferry action to Moskva and then Kyiv. Because of the Containment Specialist's ability, you remove one cube from each of these cities.
  - The Virologist takes the Drive/Ferry action to Hamburg and then København. Because Mobile Hospital is in play, you remove one cube from each of these cities.
- 1. Using the Virologist's ability remove one red cube from Athina.
- 2. Using the Direct Flight action, discard the București card to fly directly to București.
- 3. Drive/Ferry to Kyiv. Because Mobile Hospital is still in play, remove one cube from Kyiv.
- 4. Drive/Ferry to Moskva. Because Mobile Hospital is still in play, remove the final cube from Moskva.